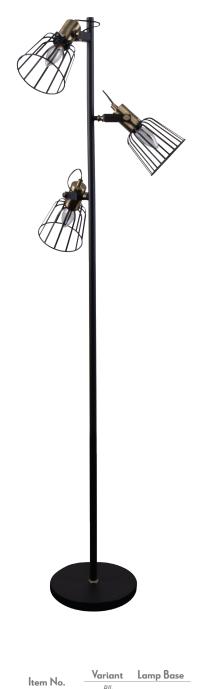

## Description

ASHLEY-3FL floor lamp Series combines a metal base, thin frame and wire guard shades, which offers a slim and linear appearance for most modern interior decors. Ideal as a feature lamp in living rooms and bedrooms. Featuring plated Matt Black with Antique Brass highlights. Part of a family of matching desk lamp, table lamps, floor lamp as well as hanging pendants. 12