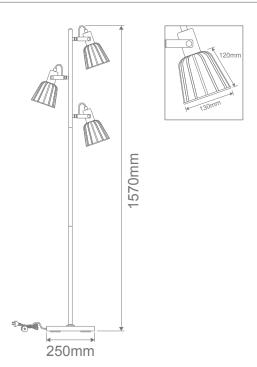

## **Specification Features**

Input Voltage:240VPower (W):60W MaxIP rating (IP):20Lamp Base:E14 x3Requires: 3 x E14 Lamps (Not Included)